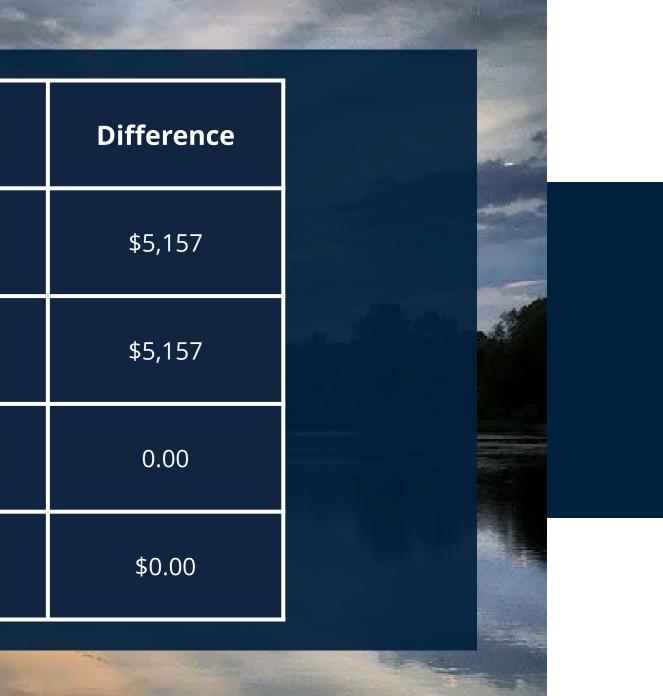

## Budget: 2024 vs 2025

|  |                     | 2024     | 2025     |
|--|---------------------|----------|----------|
|  | Revenue             | \$45,260 | \$50,417 |
|  | Operating Expenses  | \$45,260 | \$50,417 |
|  | Capital (Net)       | 0.00     | 0.00     |
|  | Net Cost for System | \$0.00   | \$0.00   |
|  |                     |          |          |