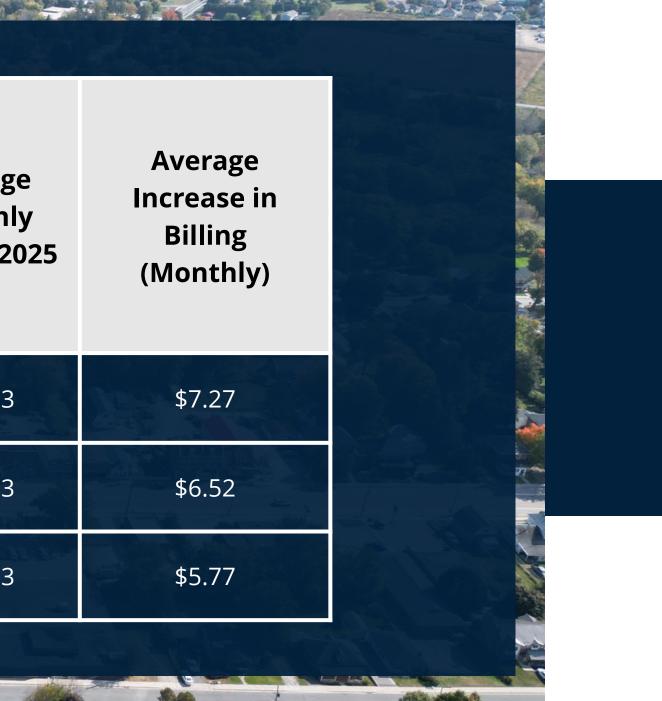

# 2025 Average Monthly Difference

| User          | Average<br>Monthly<br>Consumption | Average<br>Monthly<br>Charge<br>2024 | Average<br>Monthl<br>Charge 20 |
|---------------|-----------------------------------|--------------------------------------|--------------------------------|
| High Volume   | 35m <sup>3</sup>                  | \$81.46                              | \$88.73                        |
| Medium Volume | 20m <sup>3</sup>                  | \$61.21                              | \$67.73                        |
| Low Volume    | 5m <sup>3</sup>                   | \$40.96                              | \$46.73                        |
|               |                                   |                                      | 1 Com                          |