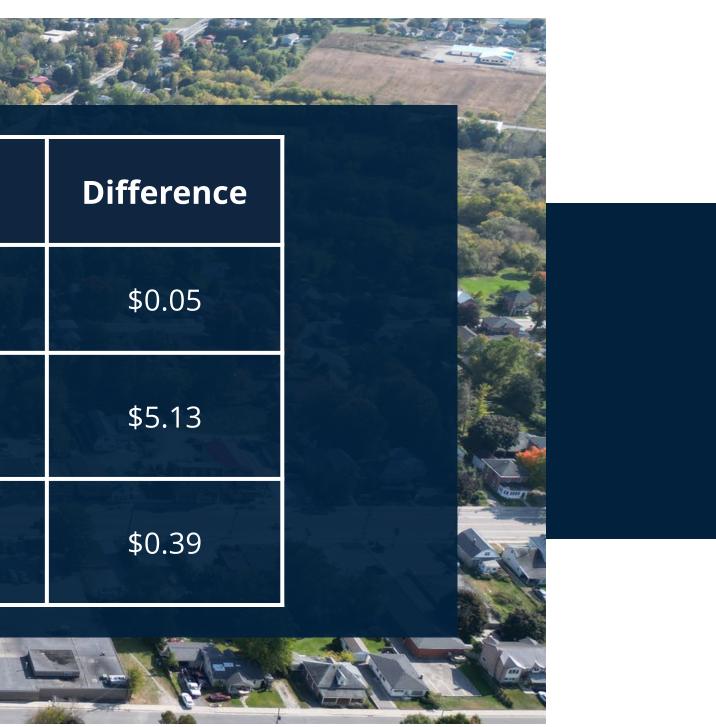

# 2025 Rates

| The second |                                        |        |        |
|------------|----------------------------------------|--------|--------|
|            |                                        | 2024   | 2025   |
|            | Variable Rate (m <sup>3</sup> )        | 1.35   | 1.40   |
|            | Monthly Fixed Rate -<br>75% of revenue | 28.04  | 33.17  |
|            | Pipe Charge - Trent<br>Hills           | \$6.17 | \$6.56 |
|            |                                        |        |        |